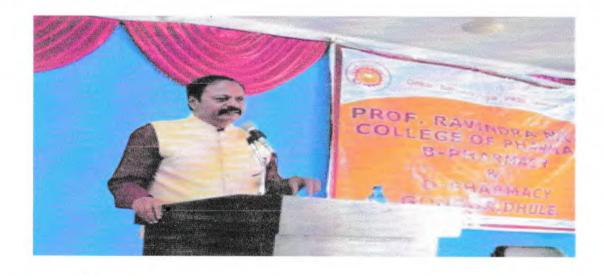

## **Activity Report**

| Name of<br>Activity | Vijay Chaudhari (CEO of Ramson's Pharma company), entrepreneurship development, how to become an entrepreneur (Soft Skill program)                                                                                         |
|---------------------|----------------------------------------------------------------------------------------------------------------------------------------------------------------------------------------------------------------------------|
| Objective:          | To sensitize students                                                                                                                                                                                                      |
| Date/Time           | 10/09/ 2018                                                                                                                                                                                                                |
| In charge:          | Mr. C. P. Suryawanshi                                                                                                                                                                                                      |
| Venue:              | Seminar Hall PRNCOP, Gondur                                                                                                                                                                                                |
| Detailed report:    | We organized a guest lecture by Mr. Vijay Chaudhari, CEO of Ramson's Pharma PVT. LTD. He motivated students to start the business after education. He also discussed the problems which he encountered during his journey. |