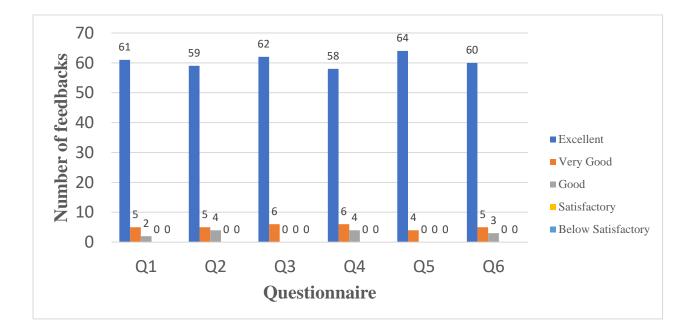

## Alumni Feedback 2022-23

|              | Q1 | Q2 | Q3 | Q4 | Q5 | Q6 |
|--------------|----|----|----|----|----|----|
| Excellent    | 61 | 59 | 62 | 58 | 64 | 60 |
| Very Good    | 5  | 5  | 6  | 6  | 4  | 4  |
| Good         | 2  | 4  | 0  | 4  | 0  | 4  |
| Satisfactory | 0  | 0  | 0  | 0  | 0  | 0  |
| Below        | 0  | 0  | 0  | 0  | 0  | 0  |
| Satisfactory |    |    |    |    |    |    |

- Q1 Quality of activities organized by institute for overall development of students.
- Q2 Is syllabus was learning experience in career.
- Q3 Campus of institute.
- Q4 Handling of student's grievance.
- Q5 Institute hospitality to Alumni.
- Q6 Is the course content intellectually stimulated for you.