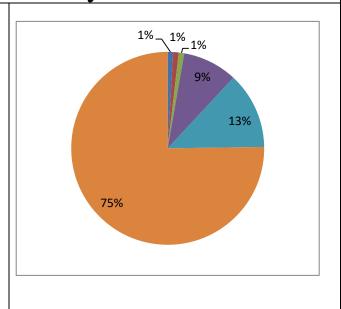

## FY result analysis

| -       |         | ٥/ ٢    |
|---------|---------|---------|
| Range   | No. of  | % of    |
|         | student | student |
| 0-50%   | 1       | 1       |
| 50-60%  | 1       | 1       |
| 60-70%  | 1       | 1       |
| 70-80%  | 10      | 9       |
| 80-90%  | 14      | 13      |
| 90-100% | 82      | 75      |
| Total   | 109     |         |

| No. of students admitted to course          | 109  |
|---------------------------------------------|------|
| No. Students failed                         | 00   |
| No. of Students passed and promoted to next | 109  |
| year                                        |      |
| Percent result                              | 100% |