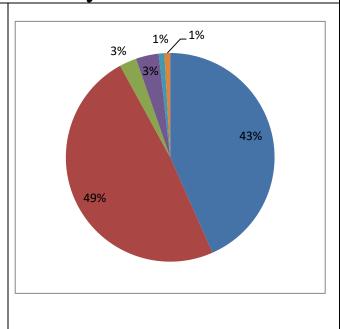

## SY result analysis

| Range   | No. of  | % of    |
|---------|---------|---------|
|         | student | student |
| 0-50%   | 1       | 1       |
| 50-60%  | 1       | 1       |
| 60-70%  | 4       | 3       |
| 70-80%  | 3       | 3       |
| 80-90%  | 55      | 49      |
| 90-100% | 49      | 43      |
| Total   | 113     |         |

| No. of students admitted to course               | 113  |
|--------------------------------------------------|------|
| No. Students failed                              | 00   |
| No. of Students passed and promoted to next year | 113  |
| Percent result                                   | 100% |