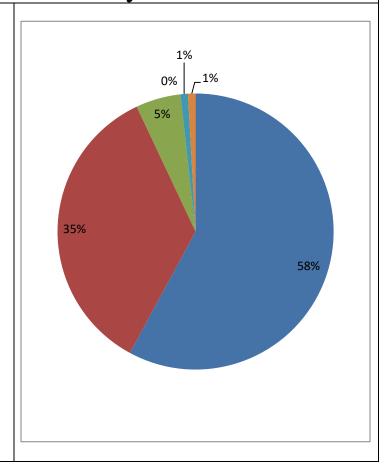

## TY result analysis

| Range   | No. of  | % of    |
|---------|---------|---------|
|         | student | student |
| 0-50%   | 1       | 1       |
| 50-60%  | 1       | 1       |
| 60-70%  | 0       | 0       |
| 70-80%  | 6       | 5       |
| 80-90%  | 40      | 35      |
| 90-100% | 66      | 58      |
| Total   | 114     |         |

| No. of students admitted to course               | 114  |
|--------------------------------------------------|------|
| No. Students failed                              | 00   |
| No. of Students passed and promoted to next year | 114  |
| Percent result                                   | 100% |