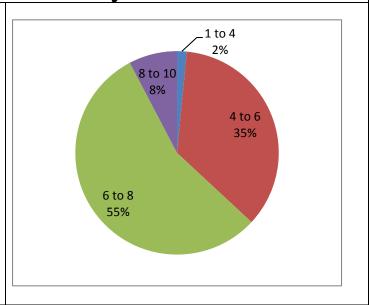

#### FY result analysis

| Range(CGPA) | No. of student | % of student |
|-------------|----------------|--------------|
| 1 to 4      | 1              | 2            |
| 4 to 6      | 23             | 35           |
| 6 to 8      | 36             | 55           |
| 8 to 10     | 5              | 8            |
| total       | 65             | 100          |