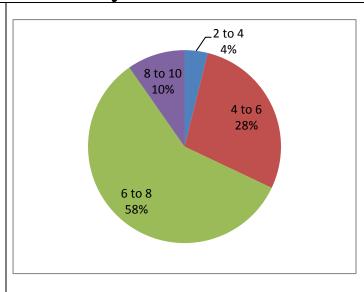

### SY result analysis

| Range(CGPA) | No. of student | % of student |
|-------------|----------------|--------------|
| 0 to 4      | 4              | 3.8          |
| 4 to 6      | 29             | 28.2         |
| 6 to 8      | 60             | 58.3         |
| 8 to 10     | 10             | 9.7          |
| total       | 103            | 100          |