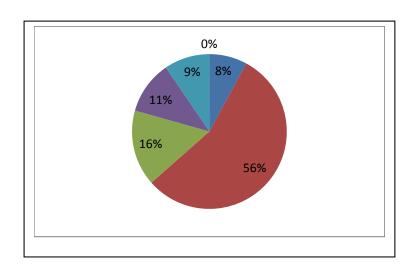

### **Second Year Result Analysis**

| Range<br>(CGPA) | No. of<br>Student | Percentage<br>of Student |
|-----------------|-------------------|--------------------------|
| 0-5             | 10                | 8                        |
| 5-6             | 70                | 56                       |
| 6-7             | 20                | 16                       |
| 7-8             | 14                | 11                       |
| 8-9             | 12                | 9                        |
| 9-1             | 0                 | 0                        |
| Total           | 126               | 100                      |