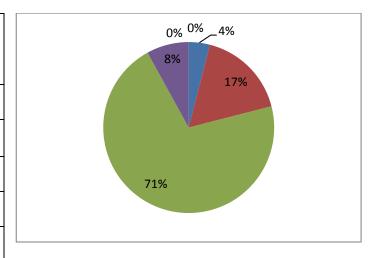

### First Year Result Analysis

| Range<br>(CGPA) | No. of<br>Student | Percentage of Student |
|-----------------|-------------------|-----------------------|
| 0-5             | 4                 | 4%                    |
| 5-6             | 18                | 17%                   |
| 6-7             | 75                | 71%                   |
| 7-8             | 8                 | 8%                    |
| 8-9             | 0                 | 0                     |
| 9-1             | 0                 | 0                     |
| Total           | 105               | 100                   |