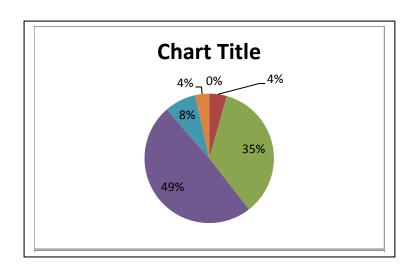

### **Final Year Result Analysis**

| Range<br>(CGPA) | No. of<br>Student | Percentage<br>of Student |
|-----------------|-------------------|--------------------------|
| 0 to 5          | 0                 | 0                        |
| 5 to 6          | 05                | 4                        |
| 6 to 7          | 40                | 35                       |
| 7 to 8          | 56                | 49                       |
| 8 to 9          | 09                | 8                        |
| 9 to 10         | 04                | 4                        |
| Total           | 114               | 100                      |