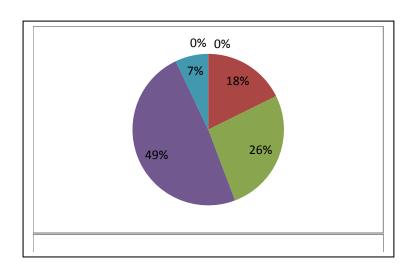

### **Third Year Result Analysis**

| Range<br>(CGPA) | No. of<br>Student | Percentage of Student |
|-----------------|-------------------|-----------------------|
| 0-5             | 0                 | 0                     |
| 5-6             | 20                | 18                    |
| 6-7             | 30                | 27                    |
| 7-8             | 55                | 49                    |
| 8-9             | 08                | 7                     |
| 9-1             | 00                | 00                    |
| Total           | 113               | 100                   |