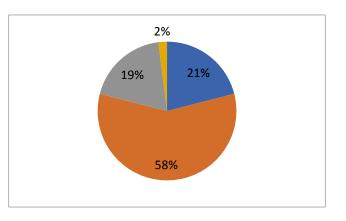

## TY Result Analysis 2022-23

| Range   | No. of  | % of    |
|---------|---------|---------|
| (CGPA)  | student | student |
| 1 to 5  | 25      | 21      |
| 5 to 6  | 70      | 58      |
| 6 to 8  | 23      | 19      |
| 8 to 10 | 03      | 2       |
|         | 121     | 100     |