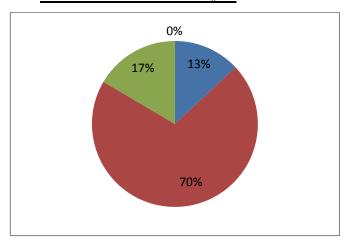

#### **Second Year Result Analysis**

| Range  | No. of  | % of    |
|--------|---------|---------|
| (CGPA) | Student | student |
| 1-5    | 15      | 13      |
| 5-6    | 81      | 70      |
| 6-8    | 19      | 17      |
| 8-10   | 00      | 00      |
| Total  | 115     | 100     |