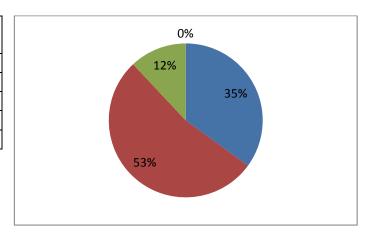

#### First Year Result Analysis

| Range  | No. of  | % of    |
|--------|---------|---------|
| (CGPA) | Student | student |
| 1-5    | 29      | 35      |
| 5-6    | 45      | 53      |
| 6-8    | 10      | 12      |
| 8-10   | 0       | 0       |
| Total  | 84      | 100     |