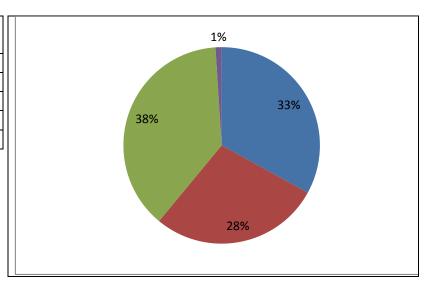

#### **Final Year Result Analysis**

| Range  | No. of  | % of    |
|--------|---------|---------|
| (CGPA) | Student | student |
| 1-5    | 36      | 33      |
| 5-6    | 30      | 28      |
| 6-8    | 42      | 38      |
| 8-10   | 01      | 1       |
| Total  | 109     | 100     |