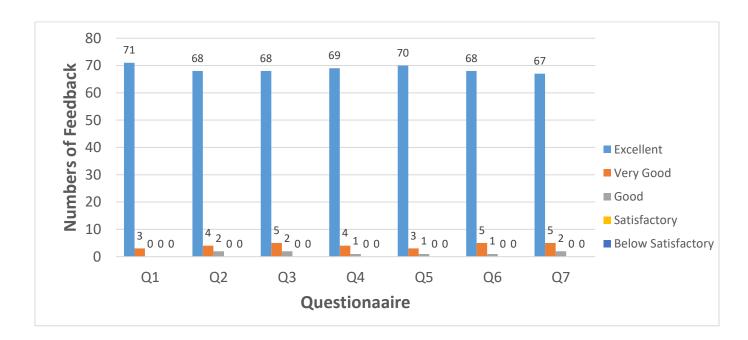

# **Students Feedback On Faculty 2018-19**

|              | Q1 | Q2 | Q3 | Q4 | Q5 | Q6 | Q7 |
|--------------|----|----|----|----|----|----|----|
| Excellent    | 71 | 68 | 68 | 69 | 70 | 68 | 67 |
| Very Good    | 3  | 4  | 5  | 4  | 3  | 5  | 5  |
| Good         | 0  | 2  | 2  | 1  | 1  | 1  | 2  |
| Satisfactory | 0  | 0  | 0  | 0  | 0  | 0  | 0  |
| Below        | 0  | 0  | 0  | 0  | 0  | 0  | 0  |
| Satisfactory |    |    |    |    |    |    |    |

- Q1 Syllabus Coverage.
- Q2 Teachers preparedness for classes.
- Q3 Content beyond syllabus.
- Q4 Encouragement to ask questions.
- Q5 Motivation for Career.
- Q6 Academic discipline and control.
- Q7 Utilization of time during session.