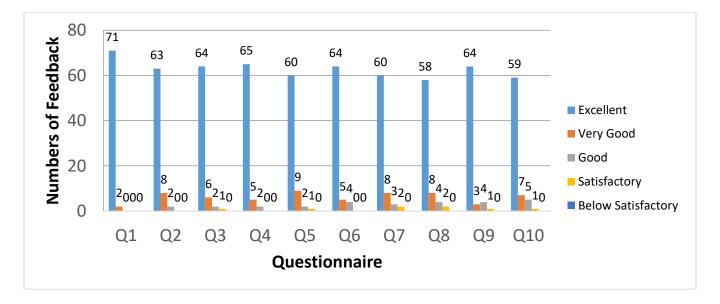

## **Students Feedback On Administration 2018-19**

|              | Q1 | Q2 | Q3 | Q4 | Q5 | Q6 | Q7 | Q8 | Q9 | Q10 |
|--------------|----|----|----|----|----|----|----|----|----|-----|
| Excellent    | 71 | 63 | 64 | 65 | 60 | 64 | 60 | 58 | 64 | 59  |
| Very Good    | 2  | 8  | 6  | 6  | 9  | 5  | 8  | 8  | 3  | 7   |
| Good         | 0  | 2  | 2  | 2  | 2  | 2  | 3  | 4  | 4  | 5   |
| Satisfactory | 0  | 0  | 1  | 1  | 1  | 0  | 2  | 2  | 1  | 1   |
| Below        | 0  | 0  | 0  | 0  | 0  | 0  | 0  | 0  | 0  | 0   |
| Satisfactory |    |    |    |    |    |    |    |    |    |     |

- Q1 Ragging free Campus.
- Q2 Seating arrangement and teaching aids in classroom.
- Q3 Overall infrastructure and laboratory equipment.
- Q4 Overall library service.
- Q5 Timely communication from office.
- Q6 Cooperation from Office staff.
- Q7 Drinking water facility.
- Q8 Common/wash room facility.
- Q9 Computer and internet facility.
- Q10 Canteen facility.