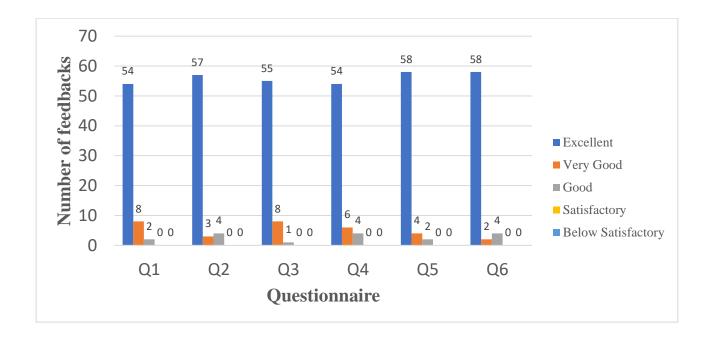

## Alumni Feedback 2021-22

|              | Q1 | Q2 | Q3 | Q4 | Q5 | Q6 |
|--------------|----|----|----|----|----|----|
| Excellent    | 54 | 57 | 55 | 54 | 58 | 58 |
| Very Good    | 8  | 3  | 8  | 6  | 4  | 2  |
| Good         | 2  | 4  | 1  | 4  | 2  | 4  |
| Satisfactory | 0  | 0  | 0  | 0  | 0  | 0  |
| Below        | 0  | 0  | 0  | 0  | 0  | 0  |
| Satisfactory |    |    |    |    |    |    |

- Q1 Quality of activities organized by institute for overall development of students.
- Q2 Is syllabus was learning experience in career.
- Q3 Campus of institute.
- Q4 Handling of student's grievance.
- Q5 Institute hospitality to Alumni.
- Q6 Is the course content intellectually stimulated for you.