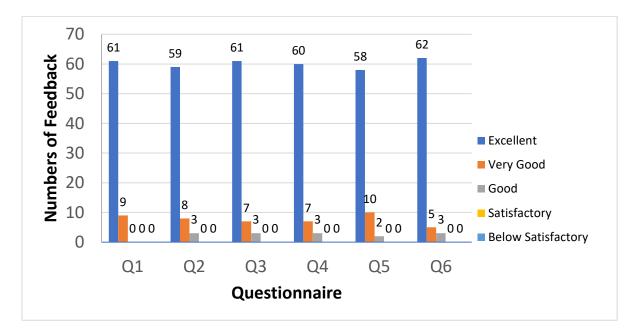

## Parents Feedback 2018-19

|              | Q1 | Q2 | Q3 | Q4 | Q5 | Q6 |
|--------------|----|----|----|----|----|----|
| Excellent    | 61 | 59 | 61 | 60 | 58 | 62 |
| Very Good    | 09 | 08 | 07 | 07 | 10 | 05 |
| Good         | 0  | 03 | 03 | 03 | 02 | 03 |
| Satisfactory | 0  | 0  | 0  | 0  | 0  | 0  |
| Below        | 0  | 0  | 0  | 0  | 0  | 0  |
| Satisfactory |    |    |    |    |    |    |

Q1 Do you think that the college environment is conducive for the overall development of your ward?

Q2 Is your given enough exposure as far as career orientation is concerned?

Q3 Are the authorities easily approachable regarding any queries?

Q4 Is the college is secured campus for your ward?

Q5 Is college's website being very informative and regularly updated?

Q6 Are you satisfied with communication at the college and regarding the regular performance of your ward?