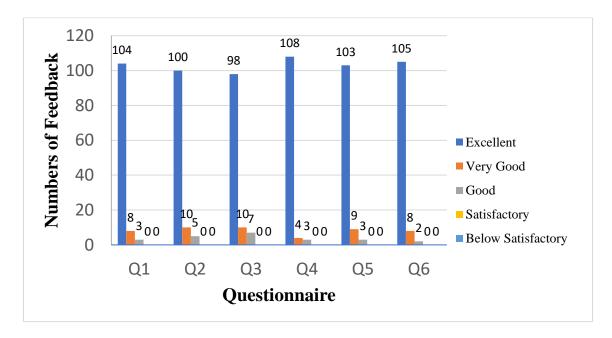

## Parents Feedback 2019-20

|              | Q1  | Q2  | Q3 | Q4  | Q5  | Q6  |
|--------------|-----|-----|----|-----|-----|-----|
| Excellent    | 104 | 100 | 98 | 108 | 103 | 105 |
| Very Good    | 8   | 10  | 10 | 4   | 9   | 8   |
| Good         | 3   | 5   | 7  | 3   | 3   | 2   |
| Satisfactory | 0   | 0   | 0  | 0   | 0   | 0   |
| Below        | 0   | 0   | 0  | 0   | 0   | 0   |
| Satisfactory |     |     |    |     |     |     |

- Q1 Do you think that the college environment is conducive for the overall development of your ward?
- Q2 Is your given enough exposure as far as career orientation is concerned?
- Q3 Are the authorities easily approachable regarding any queries?
- Q4 Is the college is secured campus for your ward?
- Q5 Is college's website being very informative and regularly updated?
- Q6 Are you satisfied with communication at the college and regarding the regular performance of your ward?