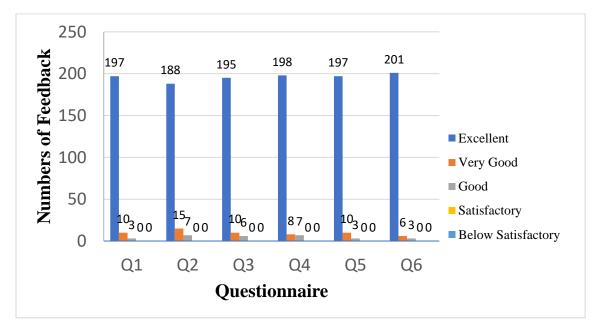

## Parents Feedback 2021-22

|              | Q1  | Q2  | Q3  | Q4  | Q5  | Q6  |
|--------------|-----|-----|-----|-----|-----|-----|
| Excellent    | 197 | 188 | 195 | 198 | 197 | 201 |
| Very Good    | 10  | 15  | 10  | 8   | 10  | 6   |
| Good         | 3   | 7   | 6   | 7   | 3   | 3   |
| Satisfactory | 0   | 0   | 0   | 0   | 0   | 0   |
| Below        | 0   | 0   | 0   | 0   | 0   | 0   |
| Satisfactory |     |     |     |     |     |     |

Q1 Do you think that the college environment is conducive for the overall development of your ward?

Q2 Is your given enough exposure as far as career orientation is concerned?

- Q3 Are the authorities easily approachable regarding any queries?
- Q4 Is the college is secured campus for your ward?
- Q5 Is college's website being very informative and regularly updated?

Q6 Are you satisfied with communication at the college and regarding the regular performance of your ward?