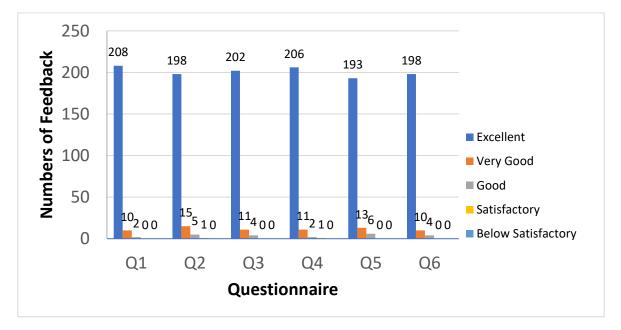

## Parents Feedback 2022-23

|              | Q1  | Q2  | Q3  | Q4  | Q5  | Q6  |
|--------------|-----|-----|-----|-----|-----|-----|
| Excellent    | 208 | 198 | 202 | 206 | 193 | 198 |
| Very Good    | 10  | 15  | 11  | 11  | 13  | 10  |
| Good         | 2   | 5   | 4   | 2   | 6   | 4   |
| Satisfactory | 0   | 1   | 0   | 1   | 0   | 0   |
| Below        | 0   | 0   | 0   | 0   | 0   | 0   |
| Satisfactory |     |     |     |     |     |     |

Q1 Do you think that the college environment is conducive for the overall development of your ward?

- Q2 Is your given enough exposure as far as career orientation is concerned?
- Q3 Are the authorities easily approachable regarding any queries?
- Q4 Is the college is secured campus for your ward?
- Q5 Is college's website being very informative and regularly updated?

Q6 Are you satisfied with communication at the college and regarding the regular performance of your ward?